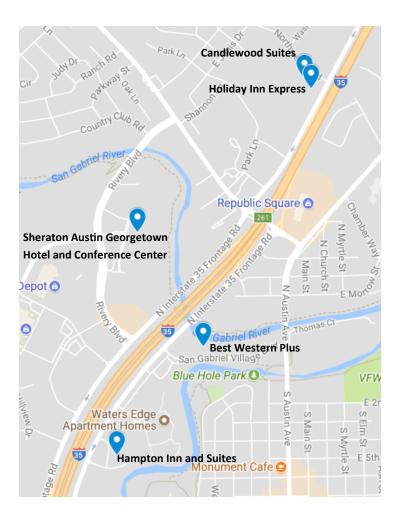

# **Overflow Hotels**

The Sheraton Austin Georgetown Hotel and Conference Center boasts 222 guest rooms, including 11 suites. If your event calls for more than 222 rooms, we have several hotels in the area that can be used as overflow hotels. Below are the names of each hotel, as well as their address, phone number, and proximity to our hotel. The map on the right is a visual representation of each hotel.

#### **Candlewood Suites**

451 I-35 Georgetown, TX 78628 512-591-7888 Approximately 1.5 miles from the Sheraton Austin Georgetown Hotel

#### **Holiday Inn Express**

431 I-35
Georgetown, TX 78628
512-591-7890
Approximately 1.5 miles from the Sheraton Austin Georgetown Hotel

## **Best Western Plus**

600 San Gabriel Village Blvd Georgetown, TX 78626 512-868-8555 Approximately 2 miles from the Sheraton Austin Georgetown Hotel

### **Hampton Inn and Suites**

160 River Oaks Cv Georgetown, TX 78626 512-688-5300 Approximately 2 miles from the Sheraton Austin Georgetown Hotel